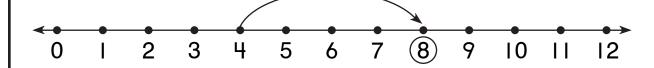

## Find a Rule, Games I and 2

Game I

| Start | <del>す</del> | 5 |  |  |  |
|-------|--------------|---|--|--|--|
| Land  | 8            | 9 |  |  |  |

Game 2

| Start | 20 | 12 |  |  |  |
|-------|----|----|--|--|--|
| Land  | 17 | 9  |  |  |  |