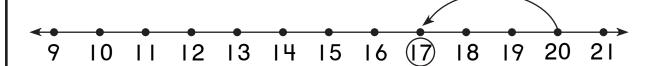

## Find a Rule, Games I and 2

Game I

| Start | <del>す</del> | 5 |  |  |  |
|-------|--------------|---|--|--|--|
| Land  | 8            | 9 |  |  |  |

Game 2

| Start | 20 | 12 |  |  |  |
|-------|----|----|--|--|--|
| Land  | 17 | 9  |  |  |  |