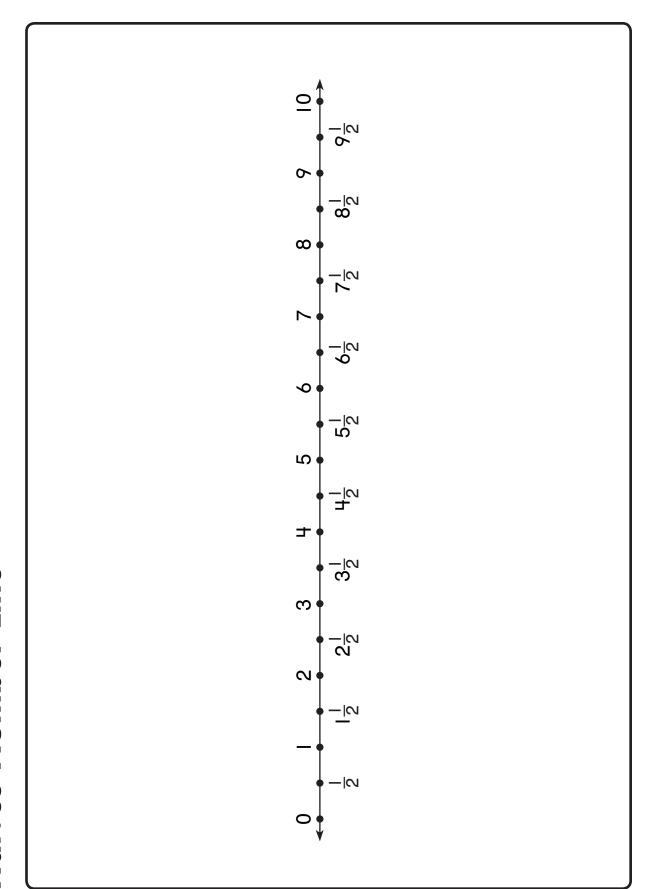

|               |              |
|    |           |           |               |              |
|    |           |           |               |              |
| 4. |           |           |               |              |
|    |           |           |               |              |
|    |           |           |               |              |
| 5. |           |           |               |              |
|    |           |           |               |              |
|    |           |           |               |              |
| 6. |           |           |               |              |
|    |           |           |               |              |
|    |           |           |               |              |
| L  |           | <u> </u>  | <u> </u>      | <u> </u>     |

# Halves Number Line



### Inches, Feet, and Yards

| Yards         | Feet |
|---------------|------|
| <u> </u> 3    |      |
| <u>2</u><br>3 |      |
| I             |      |
| 2             |      |
| 3             |      |
| 4             |      |
| 5             |      |

| Feet                | Inches |
|---------------------|--------|
| 1/12                |        |
| <u>2</u><br>12      |        |
| 3<br>12             |        |
| 7 12                |        |
| <u>  12</u><br>  12 |        |
| 2                   |        |
| 3                   |        |

# **Bug Race Game Cards**



|                 |               |               | <b>—</b>      |
|-----------------|---------------|---------------|---------------|
| l I centimeter  | 2 centimeters | 3 centimeters | 4 centimeters |
| l 5 centim