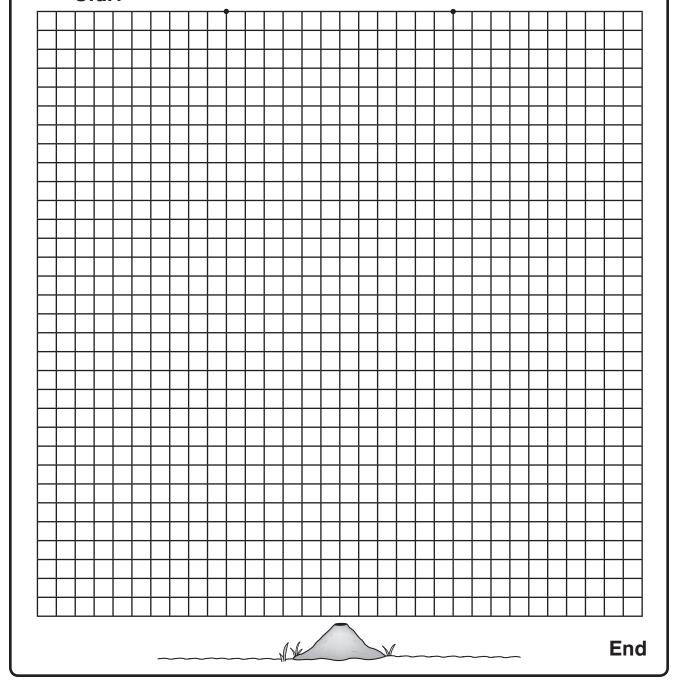

### **Bug Race Gameboard**

Player I \_\_\_\_\_ Player 2 \_\_\_\_\_ Bug Name \_\_\_\_\_ Bug Name \_\_\_\_\_ Distance Traveled \_\_\_\_\_ Distance Traveled \_\_\_\_\_

**Start** 