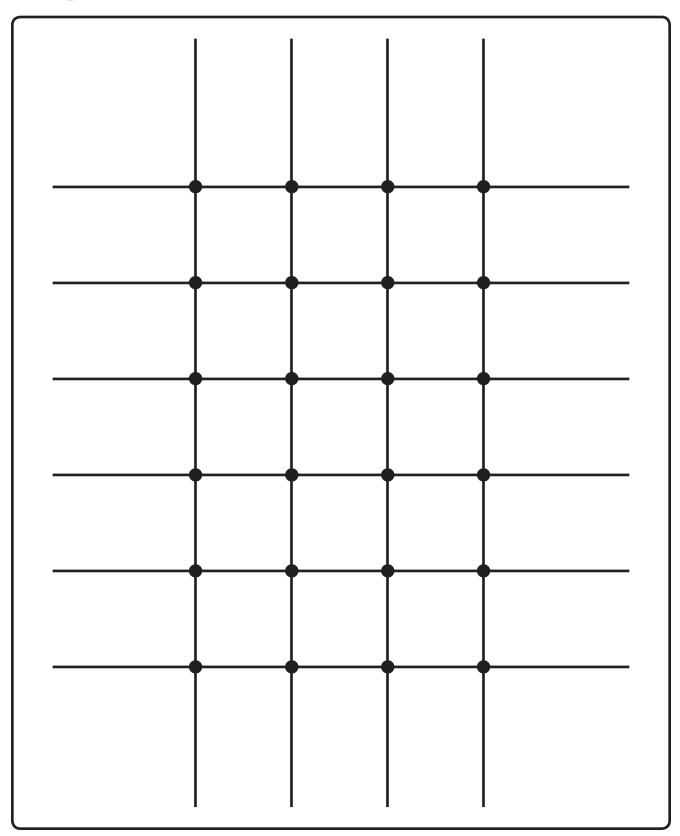

|         |       |       |     |     |     |      |     |               |
|       |         |       |       |     |     |     |      |     |               |
|       |         |       |       |     |     |     |      |     |               |
|       |         | Ι     | 2     | 3   | 4   | 5   | 6    |     |               |
|       |         | 7     | 8     | 9   | 10  | 11  | 12   |     |               |
|       |         | 13    | 14    | 15  | 16  | 17  | 18   |     |               |
|       |         | 19    | 20    | 21  | 22  | 23  | 24   |     |               |
|       |         | 25    | 26    | 27  | 28  | 29  | 30   |     |               |
|       |         | 31    | 32    | 33  | 34  | 35  | 36   |     |               |

# **5-by-2 Intersections**



# **6-by-4** Intersections



### Close to 12

| Number<br>Cube I | Number<br>Cube 2 | Number<br>Cube 3 | My<br>Numbers |  | Multiplication<br>Sentence |  |
|------------------|------------------|------------------|---------------|--|----------------------------|--|
|                  |                  |                  |               |  |                            |  |
|                  |                  |                  |               |  |                            |  |
|                  |                  |                  |               |  |                            |  |
|                  |                  |                  |               |  |                            |  |
|                  |                  |                  |               |  |                            |  |
|