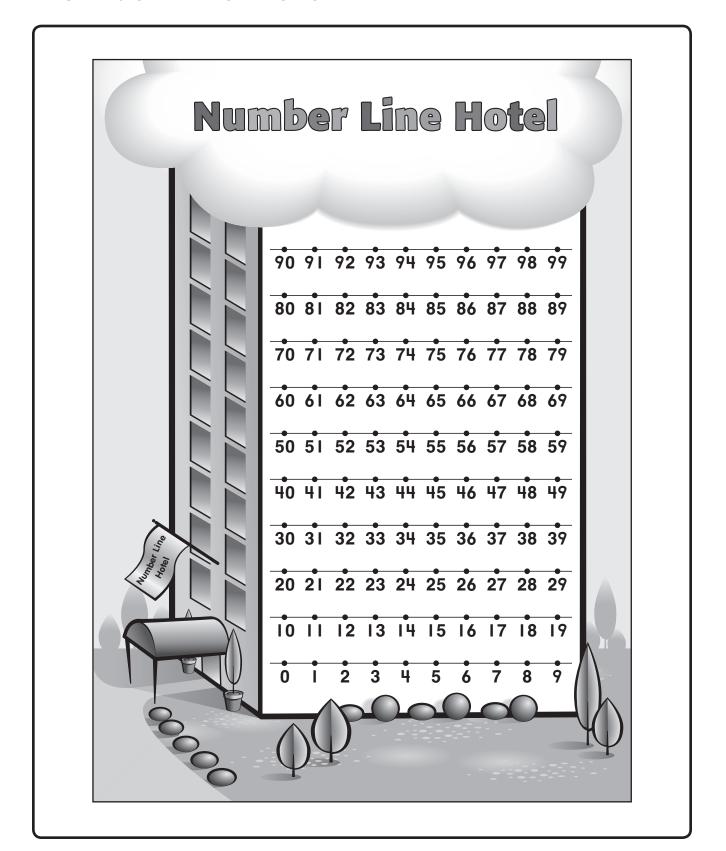

#### **Sums of 10 Search**

## Comparison Cards A, B



A























B

















## Comparison Cards C, D







D





### Comparison Cards E, F



E







F





Number Cards I to 9



Name \_\_\_\_\_

\_\_\_\_\_ Date \_\_\_\_\_

**Activity Master 17** 

Number Cards 0 to 10



2

3

4

5

6

7

© Education Development Center Inc

8

9

10

#### **Number Line Hotel**



Ш

24 | 25

# Adding and Subtracting 12

What number is 12 more?

ī.



2.



3.

| 20 |  |
|----|--|

4.



5.



6.

| / |  |
|---|--|

What number is 12 less?

.



8.



9.



10.



П.



12.



| Player A | Player B | How Close to 10? |                |       |        |        |
|----------|----------|------------------|----------------|-------|--------|--------|
|          |          | 2 less           | I less         | equal | I more | 2 more |
|          |          | -2               | -1             | 0     | +1     | + 2    |
|          |          | 2 less           | I less         | equal | I more | 2 more |
|          |          | -2               | <u> </u>       | 0     | +1     | + 2    |
|          |          | 2 less           | I less         | equal | I more | 2 mor