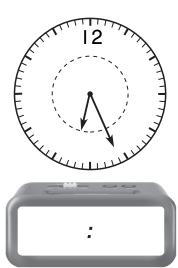

#### **Numberless Clocks**

What time is it? Write the time or draw the missing clock hands.

Ι.

2.

3.

4.