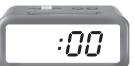

#### **Numberless Clocks**

What time is it? Write the time or draw the missing clock hands.

Ι.

2.

3.

4.