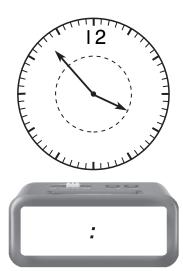

#### **Numberless Clocks**

What time is it? Write the time or draw the missing clock hands.

Ι.

2.

3.

4.