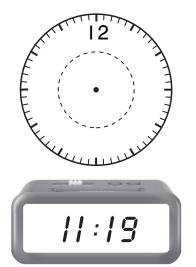

#### **Numberless Clocks**

What time is it? Write the time or draw the missing clock hands.

Ι.

2.

3.

4.