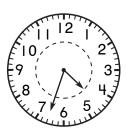

# **Estimating Time**

What is the time to the negrest hour or half hour?

١.

It is about

2.

It is about

3.

It is about