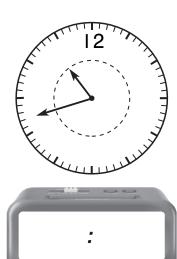

#### **Numberless Clocks**

What time is it? Write the time or draw the missing clock hands.

Ι.

2.

3.

4.