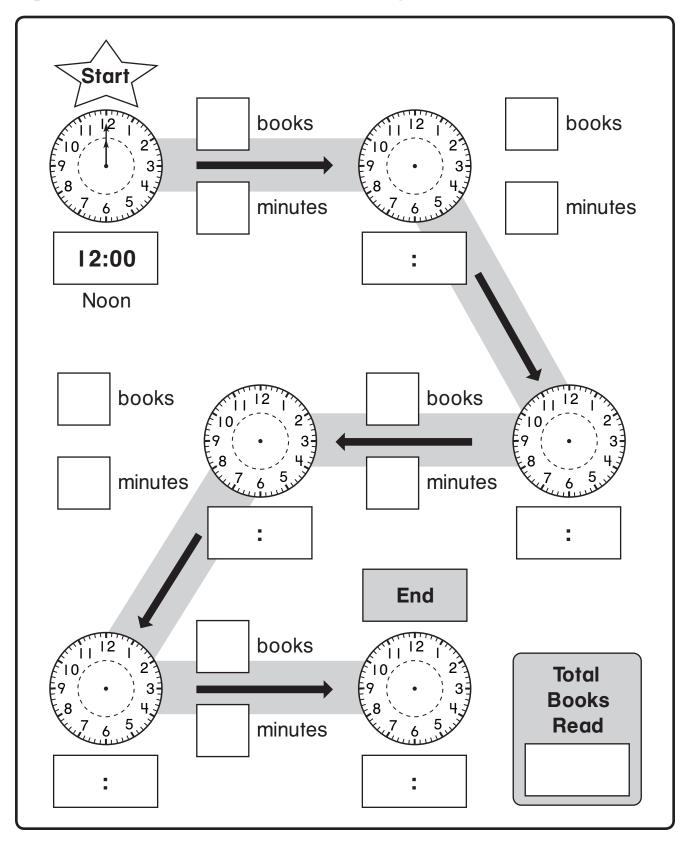

out

6.



It is about







Amber walks 2 miles in 1 hour.

Amber runs 4 miles in 1 hour.

#### What is missing?

| Number of Hours | Miles Amber<br>Walks | Miles Amber<br>Runs |
|-----------------|----------------------|---------------------|
| I               |                      |                     |
| I and a half    |                      |                     |
| 2               |                      |                     |
| 2 and a half    |                      |                     |
| 3               |                      |                     |
| 3 and a half    |                      |                     |
| 4               |                      |                     |
| 4 and a half    |                      |                     |

## Speed Reader Recording Sheet



#### **Numberless Clocks**

What time is it? Write the time or draw the missing clock hands.

Ι.



2.



3.



4.



#### **Elevator Floors**

| •                          |
|----------------------------|
| 10th Floor<br>Tenth Floor  |
| 9th Floor<br>Ninth Floor   |
| 8th Floor<br>Eighth Floor  |
| 7th Floor<br>Seventh Floor |
| 6th Floor<br>Sixth Floor   |
| 5th Floor<br>Fifth Floor   |
| 4th Floor<br>Fourth Floor  |
| 3rd Floor<br>Third Floor   |
| 2nd Floor<br>Second Floor  |
| Ist Floor<br>First Floor   |

|  | 20th Floor<br>Twentieth Floor   |
|--|---------------------------------|
|  | 19th Floor<br>Nineteenth Floor  |
|  | 18th Floor<br>Eighteenth Floor  |
|  | 17th Floor<br>Seventeenth Floor |
|  | 16th Floor<br>Sixteenth Floor   |
|  | 15th Floor<br>Fifteenth Floor   |
|  | 14t