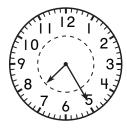

# **Estimating Time**

What is the time to the negrest hour or half hour?

١.

It is about

2.

It is about

3.

It is about