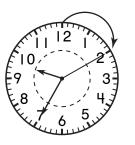

# **Estimating Time**

What is the time to the negrest hour or half hour?

١.

It is about

2.

It is about

3.

It is about