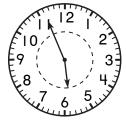

# **Estimating Time**

What is the time to the negrest hour or half hour?

١.

It is about

2.

It is about

3.

It is about