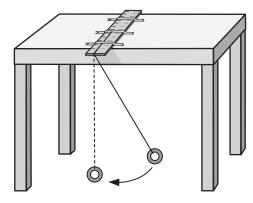

## Pendulum Swings in 10 Seconds

How many swings will a pendulum make in 10 seconds? Make your pendulum. You will need a wooden ruler, string, and a metal washer or nut.

- Gently hold the weight. Start the pendulum when your partner says "Go." Count the full swings, back and forth.
- Your partner times 10 seconds and says "Stop."
- Record the number of swings you counted.
- Take turns. Do the activity 6 times.

| Turn | Number of Swings |
|------|------------------|
| I    |                  |
| 2    |                  |
| 3    |                  |
| 4    |                  |
| 5    |                  |
| 6    |                  |