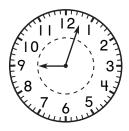

# **Estimating Time**

What is the time to the negrest hour or half hour?

١.

It is about

2.

It is about

3.

It is about