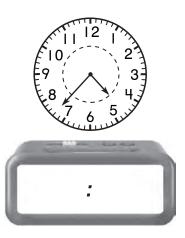

#### What is missing?

30 minutes later

2.

I hour later

3.

I and a half hours later