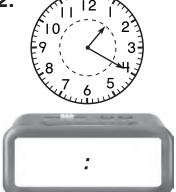

### Minutes in an Hour

What time is it?

١.

Draw the hands to show each time.

4.

5.

6.

7. What is missing?