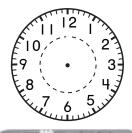

### Minutes in an Hour

What time is it?

١.

Draw the hands to show each time.

4.

5.

6.

7. What is missing?