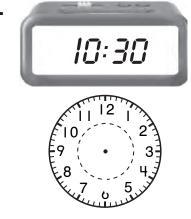

### Minutes in an Hour

What time is it?

١.

Draw the hands to show each time.

4.

5.

6.

7. What is missing?