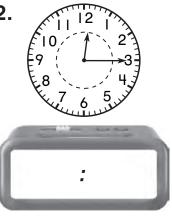

## **Telling Time to 5 Minutes**

Exactly what time is it?

١.

2.

About what time is it? Circle the closer time.

4.

1:00

1:30