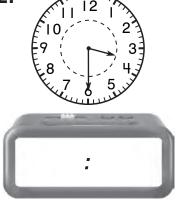

#### What is missing?

١.

10 minutes later

2.

10 minutes later

3.

20 minutes later