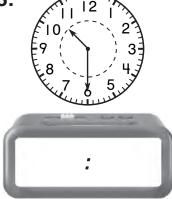

### Minutes in an Hour

What time is it?

١.

Draw the hands to show each time.

4.

5.

6.

7. What is missing?