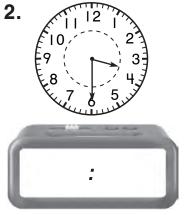

# **Telling Time to the Minute**

What time is it?

١.

2.

Draw the clock hands.

3.

4.