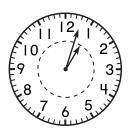

# **Telling Time to the Minute**

What time is it?

١.

2.

Draw the clock hands.

3.

4.