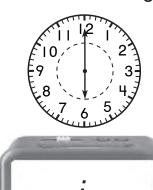

## **Telling Time to 5 Minutes**

Exactly what time is it?

١.

2.

About what time is it? Circle the closer time.

4.

1:00

1:30

5.

5:30

6:00

6.

9:30

10:00

7. What is missing?

15 minutes later