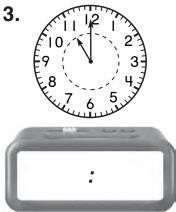

## **Telling Time to 5 Minutes**

Exactly what time is it?

١.

2.

About what time is it? Circle the closer time.

4.

1:00

1:30