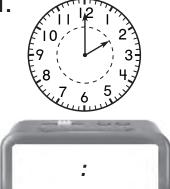

## **Telling Time to 5 Minutes**

Exactly what time is it?

١.

2.

About what time is it? Circle the closer time.

4.

1:00

1:30

5.

5:30

6:00

6.

9:30

10:00

7. What is missing?

15 minutes later