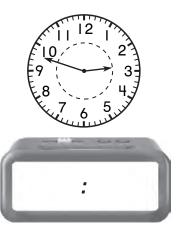

## **Telling Time to 5 Minutes**

Exactly what time is it?

١.

2.

About what time is it? Circle the closer time.

4.

1:00

1:30