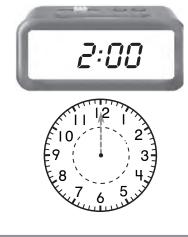

#### What is missing?

30 minutes later

2.

I hour later

3.

I and a half hours later