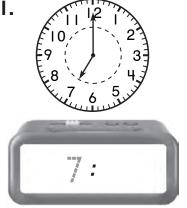

# **Telling Time to the Minute**

What time is it?

١.

2.

Draw the clock hands.

3.

4.