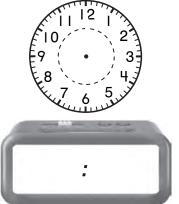

### Minutes in an Hour

What time is it?

١.

Draw the hands to show each time.

4.

5.

6.

7. What is missing?