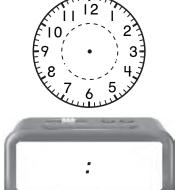

# **Telling Time to the Minute**

What time is it?

١.

2.

Draw the clock hands.

3.

4.