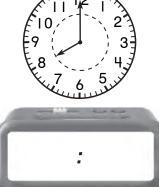

## **Telling Time to 5 Minutes**

Exactly what time is it?

١.

2.

About what time is it? Circle the closer time.

4.

1:00

1:30

5.

5:30

6:00

6.

9:30

10:00

7. What is missing?

15 minutes later