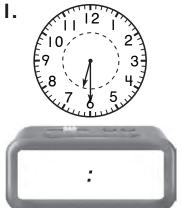

### Minutes in an Hour

What time is it?

١.

Draw the hands to show each time.

4.

5.

6.

7. What is missing?