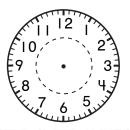

### Minutes in an Hour

What time is it?

١.

Draw the hands to show each time.

4.

5.

6.

7. What is missing?