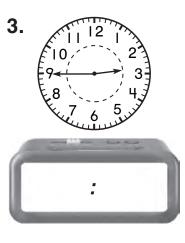

## **Telling Time to 5 Minutes**

Exactly what time is it?

١.

2.

About what time is it? Circle the closer time.

4.

1:00

1:30