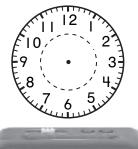

# **Telling Time to the Minute**

What time is it?

١.

2.

Draw the clock hands.

3.

4.