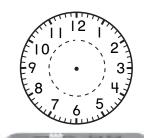

### Minutes in an Hour

What time is it?

١.

Draw the hands to show each time.

4.

5.

6.

7. What is missing?