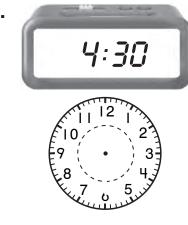

### Minutes in an Hour

What time is it?

١.

Draw the hands to show each time.

4.

5.

6.

7. What is missing?