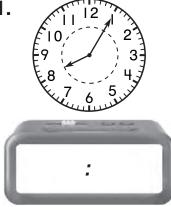

## **Telling Time to 5 Minutes**

Exactly what time is it?

١.

2.

About what time is it? Circle the closer time.

4.

1:00

1:30