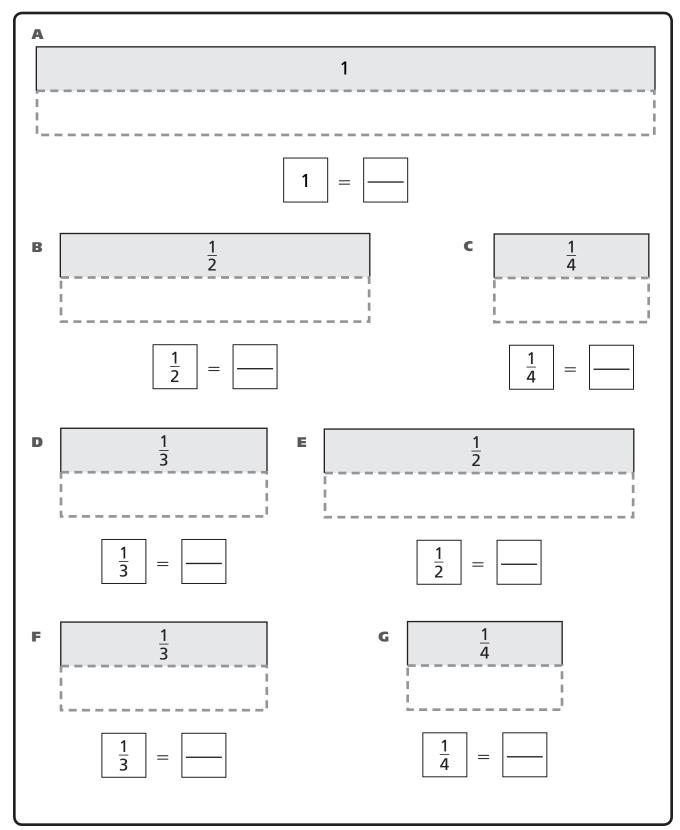

---------------|---------------|---------------|---------------|----------------|----------------|
| $\frac{1}{4}$ | $\frac{1}{6}$ | <u>1</u><br>8 | <u>1</u><br>9 | <u>1</u><br>12 | free<br>choice |
| $\frac{1}{4}$ | $\frac{1}{6}$ | $\frac{1}{8}$ | <u>1</u><br>9 | <u>1</u><br>12 | free<br>choice |
| $\frac{1}{4}$ | $\frac{1}{6}$ | $\frac{1}{8}$ | <u>1</u><br>9 | <u>1</u><br>12 | free<br>choice |
| $\frac{1}{4}$ | $\frac{1}{6}$ | $\frac{1}{8}$ | <u>1</u><br>9 | <u>1</u><br>12 | free<br>choice |
| $\frac{1}{4}$ | $\frac{1}{6}$ | $\frac{1}{8}$ | <u>1</u><br>9 | <u>1</u><br>12 | free<br>choice |
| $\frac{1}{4}$ | $\frac{1}{6}$ | $\frac{1}{8}$ | <u>1</u><br>9 | <u>1</u><br>12 | free<br>choice |
| $\frac{1}{4}$ | $\frac{1}{6}$ | $\frac{1}{8}$ | <u>1</u><br>9 | <u>1</u><br>12 | free<br>choice |



## **Fraction Construction Zone**

## **Marble Mystery**